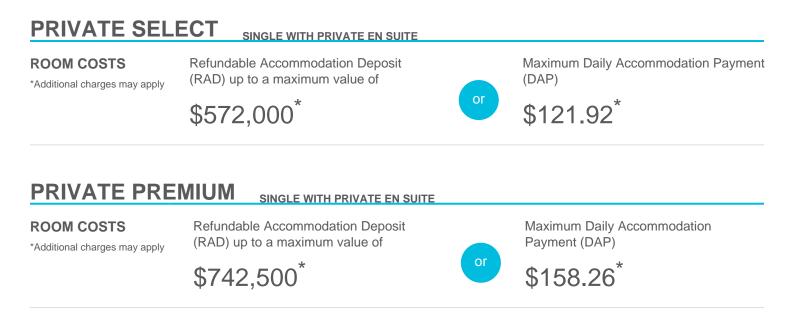

## **Accommodation Cost and Payment Guide**

This guide should be read in conjunction with the Regis Fees and Charges Guide. The accommodation cost is up to a maximum of the advertised price by room type and is payable via a Refundable Accommodation Deposit (RAD), Daily Accommodation Payment (DAP) or as a combination of both a RAD and DAP.

Note, the DAP is based on a Maximum Permissible Interest Rate (MPIR) that is set by the Australian Government and reviewed quarterly. The MPIR is applied at the rate applicable at date of your agreement and does not change.