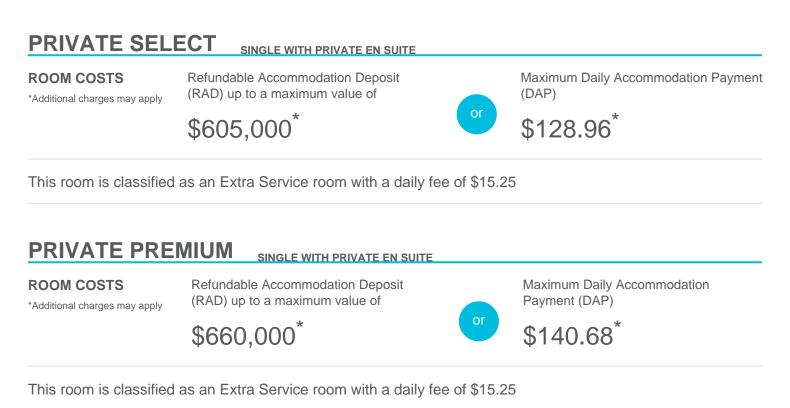

### Accommodation Cost and Payment Guide

This guide should be read in conjunction with the Regis Fees and Charges Guide. The accommodation cost is up to a maximum of the advertised price by room type and is payable via a Refundable Accommodation Deposit (RAD), Daily Accommodation Payment (DAP) or as a combination of both a RAD and DAP.

Note, the DAP is based on a Maximum Permissible Interest Rate (MPIR) that is set by the Australian Government and reviewed quarterly. The MPIR is applied at the rate applicable at date of your agreement and does not change.