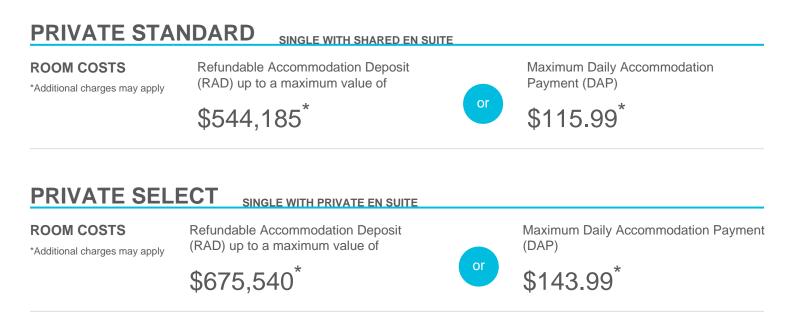

## **Accommodation Cost and Payment Guide**

This guide should be read in conjunction with the Regis Fees and Charges Guide. The accommodation cost is up to a maximum of the advertised price by room type and is payable via a Refundable Accommodation Deposit (RAD), Daily Accommodation Payment (DAP) or as a combination of both a RAD and DAP.

Note, the DAP is based on a Maximum Permissible Interest Rate (MPIR) that is set by the Australian Government and reviewed quarterly. The MPIR is applied at the rate applicable at date of your agreement and does not change.

Note, should the accommodation information and costs within this guide differ from the My Aged Care (MAC) portal (due to the time lag in updating MAC), please view this guide as applicable.