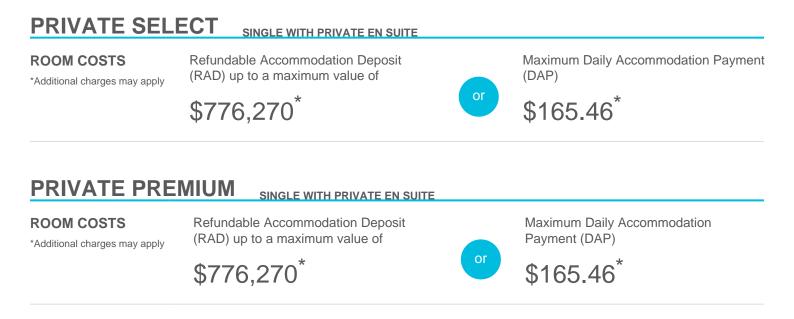

## Accommodation Cost and Payment Guide

This guide should be read in conjunction with the Regis Fees and Charges Guide. The accommodation cost is up to a maximum of the advertised price by room type and is payable via a Refundable Accommodation Deposit (RAD), Daily Accommodation Payment (DAP) or as a combination of both a RAD and DAP.

Note, the DAP is based on a Maximum Permissible Interest Rate (MPIR) that is set by the Australian Government and reviewed quarterly. The MPIR is applied at the rate applicable at date of your agreement and does not change.

Note, should the accommodation information and costs within this guide differ from the My Aged Care (MAC) portal (due to the time lag in updating MAC), please view this guide as applicable.