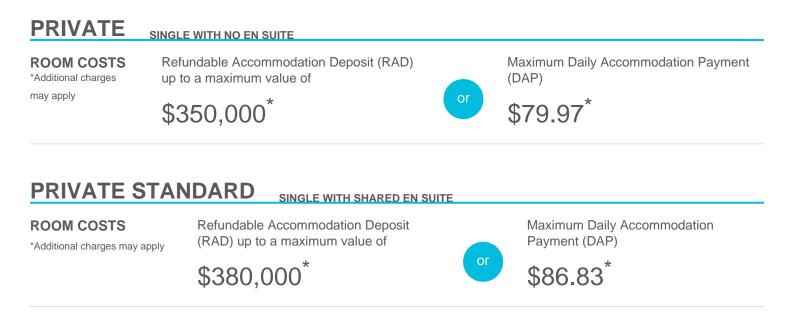

## **Accommodation Cost and Payment Guide**

This guide should be read in conjunction with the Regis Fees and Charges Guide. The accommodation cost is up to a maximum of the advertised price by room type and is payable via a Refundable Accommodation Deposit (RAD), Daily Accommodation Payment (DAP) or as a combination of both a RAD and DAP.

Note, the DAP is based on a Maximum Permissible Interest Rate (MPIR) that is set by the Australian Government and reviewed quarterly. The MPIR is applied at the rate applicable at date of your agreement and does not change.