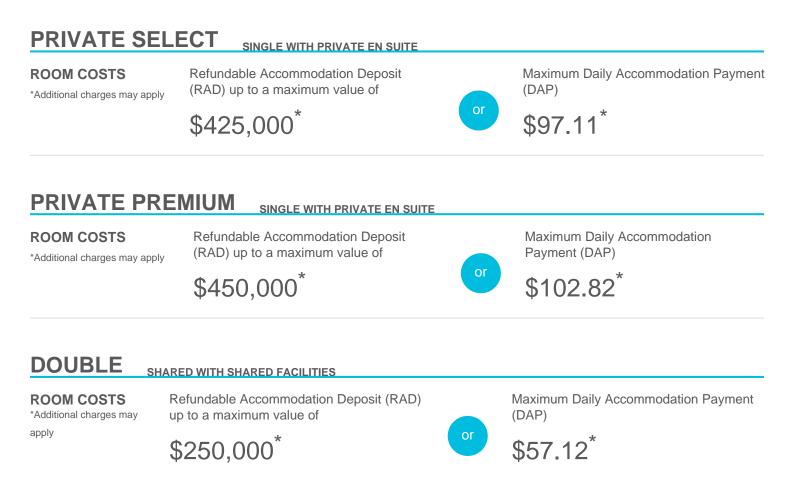

## **Accommodation Cost and Payment Guide**

This guide should be read in conjunction with the Regis Fees and Charges Guide. The accommodation cost is up to a maximum of the advertised price by room type and is payable via a Refundable Accommodation Deposit (RAD), Daily Accommodation Payment (DAP) or as a combination of both a RAD and DAP.

Note, the DAP is based on a Maximum Permissible Interest Rate (MPIR) that is set by the Australian Government and reviewed quarterly. The MPIR is applied at the rate applicable at date of your agreement and does not change.