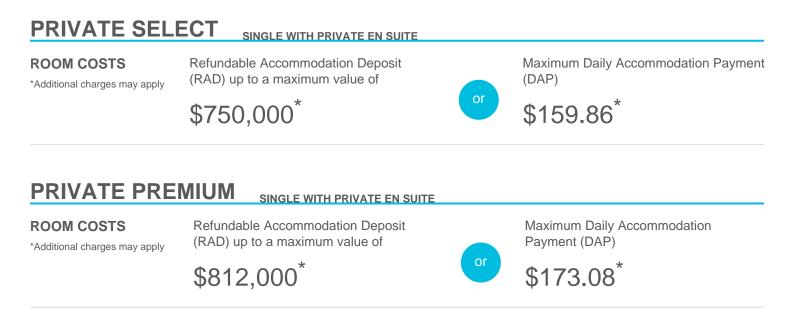

## Accommodation Cost and Payment Guide

This guide should be read in conjunction with the Regis Fees and Charges Guide. The accommodation cost is up to a maximum of the advertised price by room type and is payable via a Refundable Accommodation Deposit (RAD), Daily Accommodation Payment (DAP) or as a combination of both a RAD and DAP.

Note, the DAP is based on a Maximum Permissible Interest Rate (MPIR) that is set by the Australian Government and reviewed quarterly. The MPIR is applied at the rate applicable at date of your agreement and does not change.