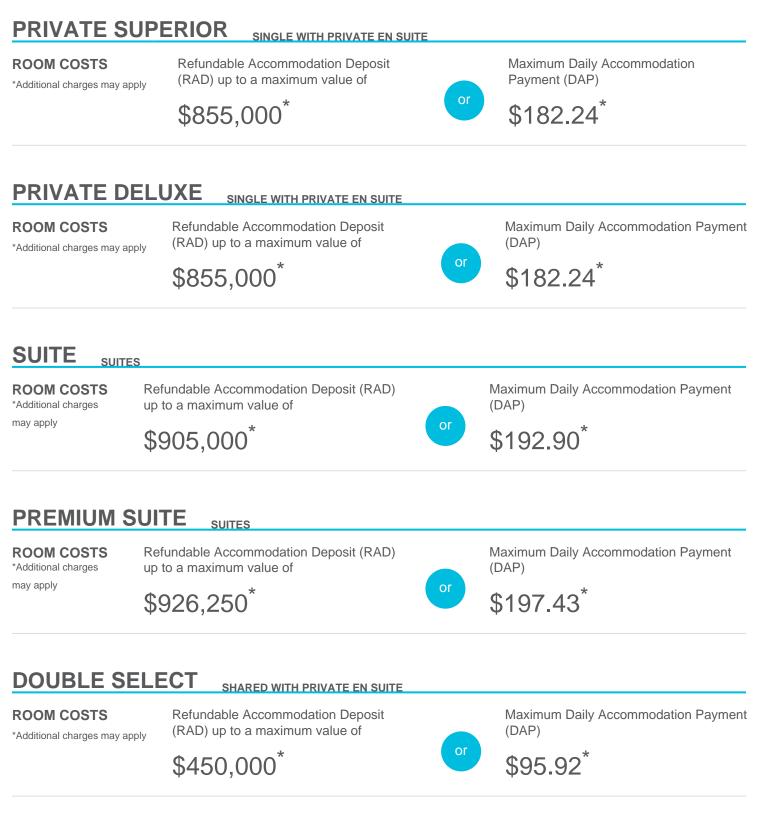

## Accommodation Cost and Payment Guide

This guide should be read in conjunction with the Regis Fees and Charges Guide. The accommodation cost is up to a maximum of the advertised price by room type and is payable via a Refundable Accommodation Deposit (RAD), Daily Accommodation Payment (DAP) or as a combination of both a RAD and DAP.

Note, the DAP is based on a Maximum Permissible Interest Rate (MPIR) that is set by the Australian Government and reviewed quarterly. The MPIR is applied at the rate applicable at date of your agreement and does not change.