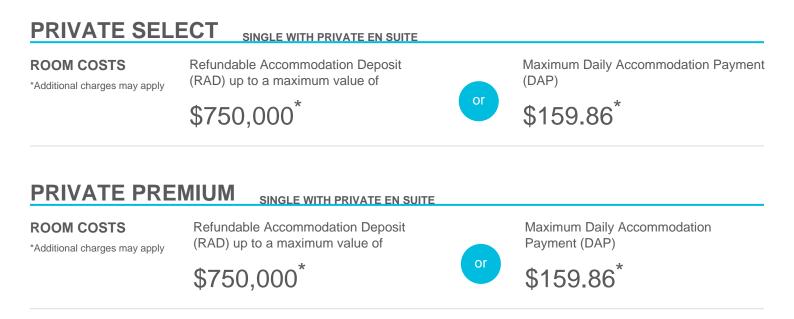

### PRIVATE SUPERIOR SINGLE WITH PRIVATE EN SUITE

#### **ROOM COSTS**

\*Additional charges may apply

Refundable Accommodation Deposit (RAD) up to a maximum value of

n value of

or \$

Maximum Daily Accommodation Payment (DAP)

\$159.86\*

Note, should the accommodation information and costs within this guide differ from the My Aged Care (MAC) portal (due to the time lag in updating MAC), please view this guide as applicable.