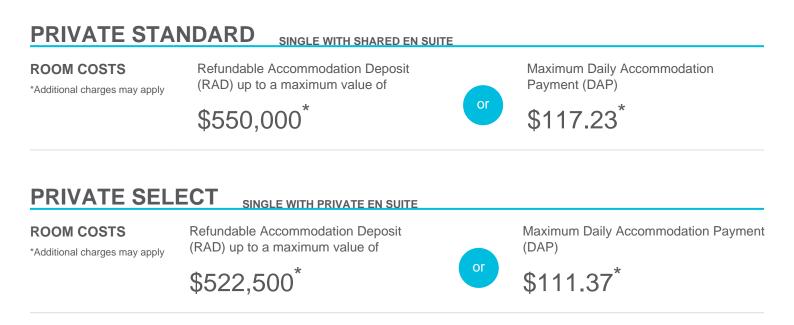

## **Accommodation Cost and Payment Guide**

This guide should be read in conjunction with the Regis Fees and Charges Guide. The accommodation cost is up to a maximum of the advertised price by room type and is payable via a Refundable Accommodation Deposit (RAD), Daily Accommodation Payment (DAP) or as a combination of both a RAD and DAP.

Note, the DAP is based on a Maximum Permissible Interest Rate (MPIR) that is set by the Australian Government and reviewed quarterly. The MPIR is applied at the rate applicable at date of your agreement and does not change.