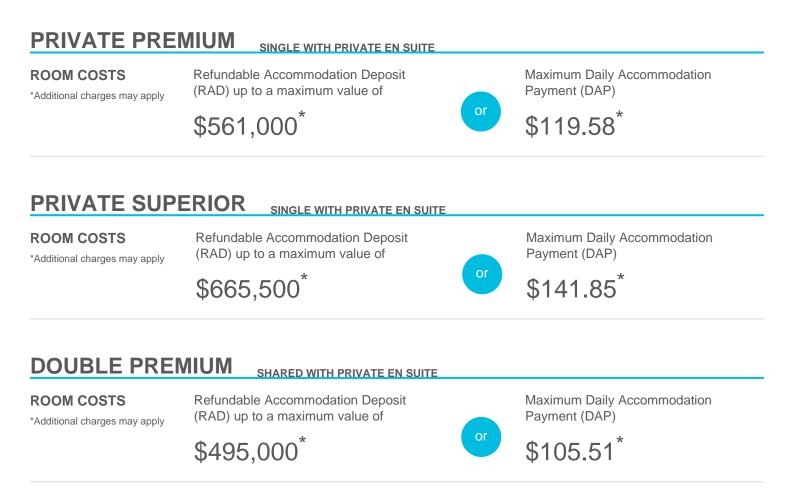

## **Accommodation Cost and Payment Guide**

This guide should be read in conjunction with the Regis Fees and Charges Guide. The accommodation cost is up to a maximum of the advertised price by room type and is payable via a Refundable Accommodation Deposit (RAD), Daily Accommodation Payment (DAP) or as a combination of both a RAD and DAP.

Note, the DAP is based on a Maximum Permissible Interest Rate (MPIR) that is set by the Australian Government and reviewed quarterly. The MPIR is applied at the rate applicable at date of your agreement and does not change.