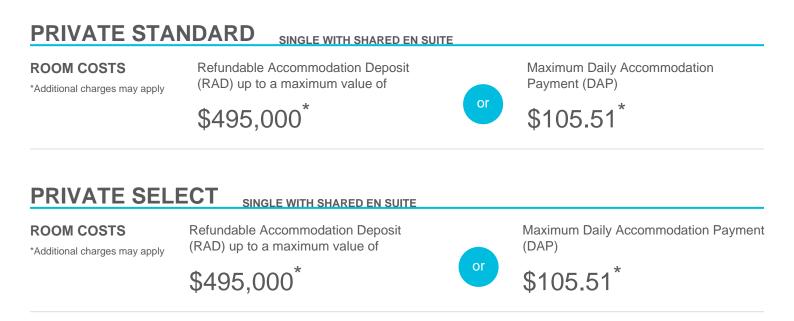

## **Accommodation Cost and Payment Guide**

This guide should be read in conjunction with the Regis Fees and Charges Guide. The accommodation cost is up to a maximum of the advertised price by room type and is payable via a Refundable Accommodation Deposit (RAD), Daily Accommodation Payment (DAP) or as a combination of both a RAD and DAP.

Note, the DAP is based on a Maximum Permissible Interest Rate (MPIR) that is set by the Australian Government and reviewed quarterly. The MPIR is applied at the rate applicable at date of your agreement and does not change.