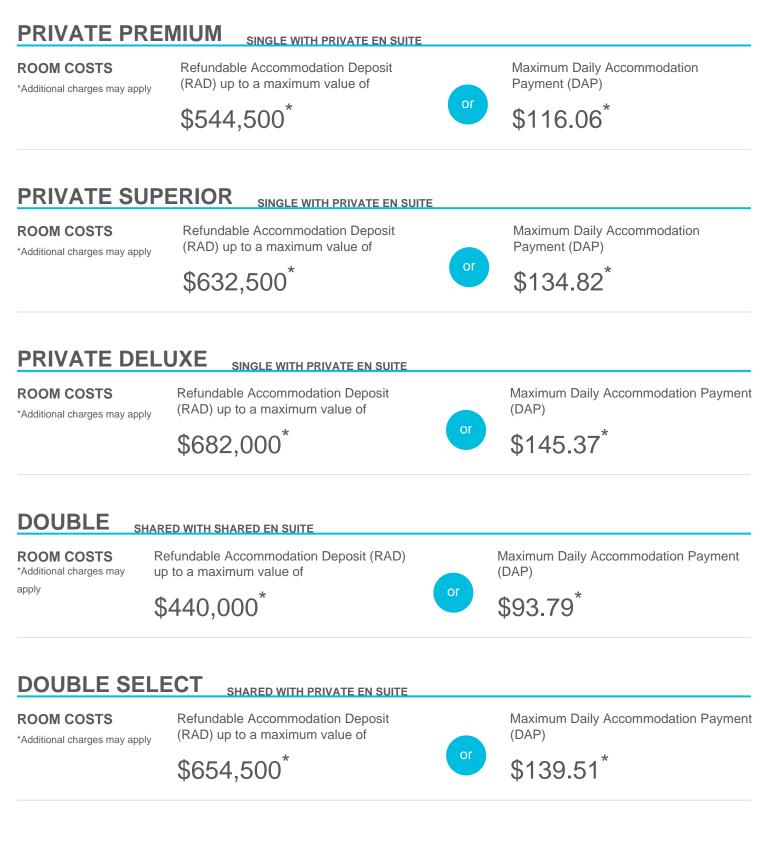

## **Accommodation Cost and Payment Guide**

This guide should be read in conjunction with the Regis Fees and Charges Guide. The accommodation cost is up to a maximum of the advertised price by room type and is payable via a Refundable Accommodation Deposit (RAD), Daily Accommodation Payment (DAP) or as a combination of both a RAD and DAP.

Note, the DAP is based on a Maximum Permissible Interest Rate (MPIR) that is set by the Australian Government and reviewed quarterly. The MPIR is applied at the rate applicable at date of your agreement and does not change.