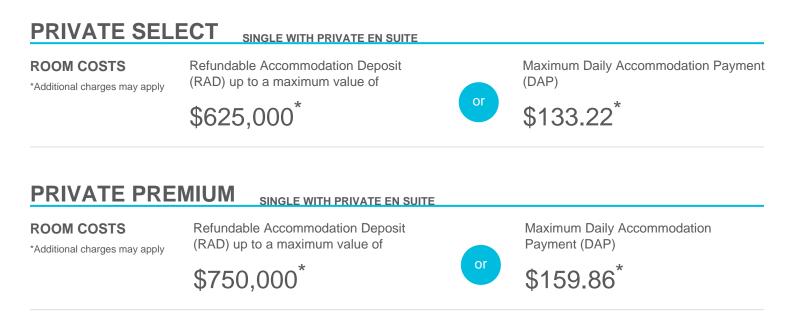

## Accommodation Cost and Payment Guide

This guide should be read in conjunction with the Regis Fees and Charges Guide. The accommodation cost is up to a maximum of the advertised price by room type and is payable via a Refundable Accommodation Deposit (RAD), Daily Accommodation Payment (DAP) or as a combination of both a RAD and DAP.

Note, the DAP is based on a Maximum Permissible Interest Rate (MPIR) that is set by the Australian Government and reviewed quarterly. The MPIR is applied at the rate applicable at date of your agreement and does not change.

Note, should the accommodation information and costs within this guide differ from the My Aged Care (MAC) portal (due to the time lag in updating MAC), please view this guide as applicable.