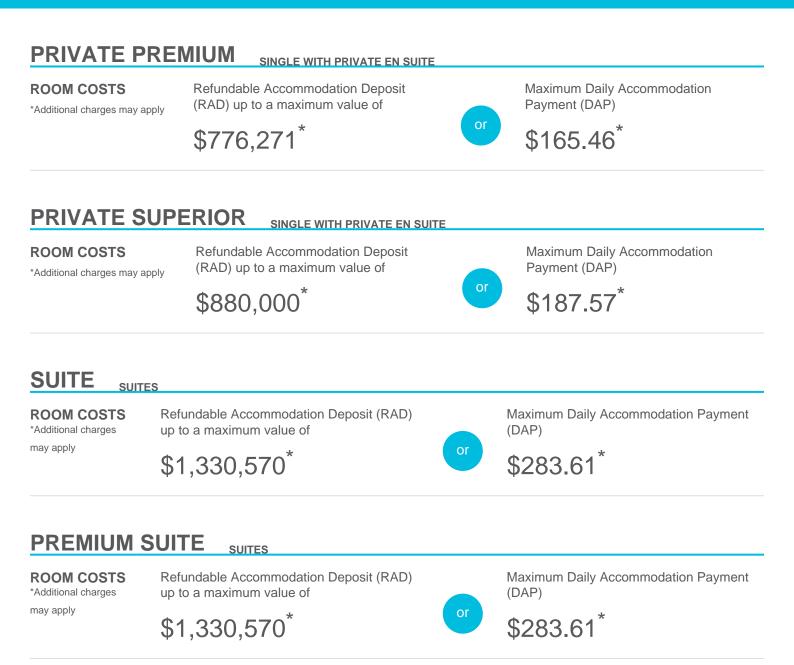

## Accommodation Cost and Payment Guide

This guide should be read in conjunction with the Regis Fees and Charges Guide. The accommodation cost is up to a maximum of the advertised price by room type and is payable via a Refundable Accommodation Deposit (RAD), Daily Accommodation Payment (DAP) or as a combination of both a RAD and DAP.

Note, the DAP is based on a Maximum Permissible Interest Rate (MPIR) that is set by the Australian Government and reviewed quarterly. The MPIR is applied at the rate applicable at date of your agreement and does not change.