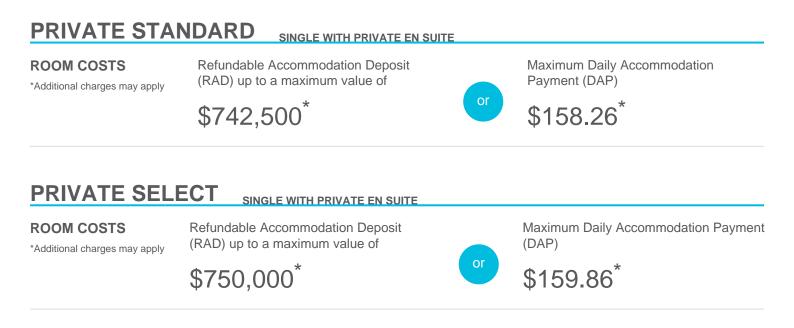

## Accommodation Cost and Payment Guide

This guide should be read in conjunction with the Regis Fees and Charges Guide. The accommodation cost is up to a maximum of the advertised price by room type and is payable via a Refundable Accommodation Deposit (RAD), Daily Accommodation Payment (DAP) or as a combination of both a RAD and DAP.

Note, the DAP is based on a Maximum Permissible Interest Rate (MPIR) that is set by the Australian Government and reviewed quarterly. The MPIR is applied at the rate applicable at date of your agreement and does not change.