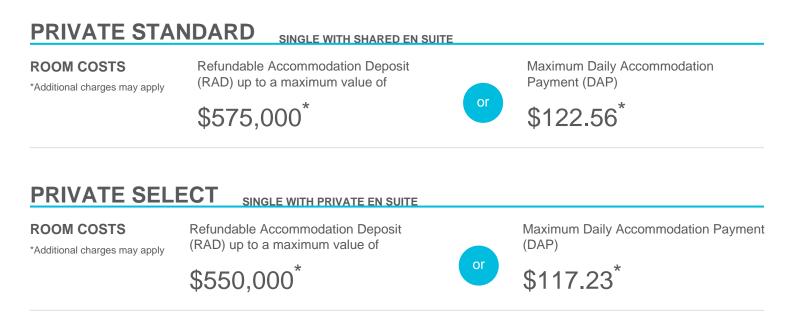

## **Accommodation Cost and Payment Guide**

This guide should be read in conjunction with the Regis Fees and Charges Guide. The accommodation cost is up to a maximum of the advertised price by room type and is payable via a Refundable Accommodation Deposit (RAD), Daily Accommodation Payment (DAP) or as a combination of both a RAD and DAP.

Note, the DAP is based on a Maximum Permissible Interest Rate (MPIR) that is set by the Australian Government and reviewed quarterly. The MPIR is applied at the rate applicable at date of your agreement and does not change.