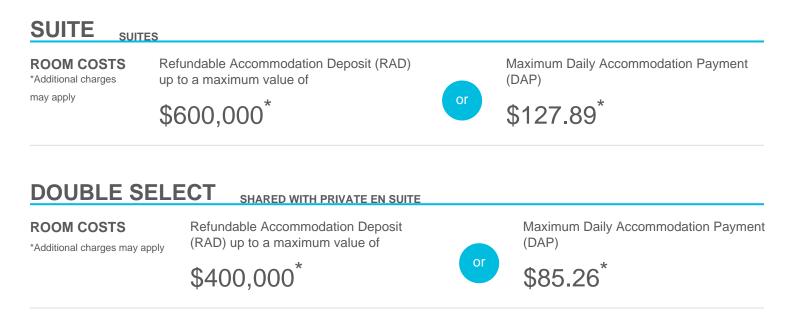

## **Accommodation Cost and Payment Guide**

This guide should be read in conjunction with the Regis Fees and Charges Guide. The accommodation cost is up to a maximum of the advertised price by room type and is payable via a Refundable Accommodation Deposit (RAD), Daily Accommodation Payment (DAP) or as a combination of both a RAD and DAP.

Note, the DAP is based on a Maximum Permissible Interest Rate (MPIR) that is set by the Australian Government and reviewed quarterly. The MPIR is applied at the rate applicable at date of your agreement and does not change.