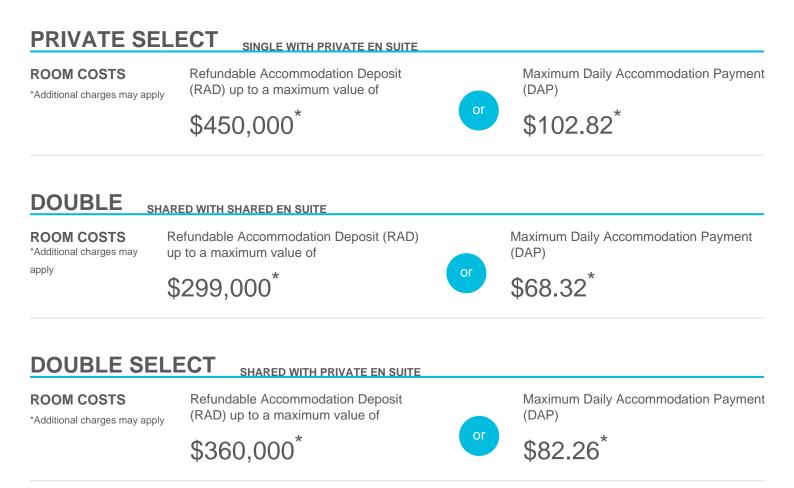

## Accommodation Cost and Payment Guide

This guide should be read in conjunction with the Regis Fees and Charges Guide. The accommodation cost is up to a maximum of the advertised price by room type and is payable via a Refundable Accommodation Deposit (RAD), Daily Accommodation Payment (DAP) or as a combination of both a RAD and DAP.

Note, the DAP is based on a Maximum Permissible Interest Rate (MPIR) that is set by the Australian Government and reviewed quarterly. The MPIR is applied at the rate applicable at date of your agreement and does not change.