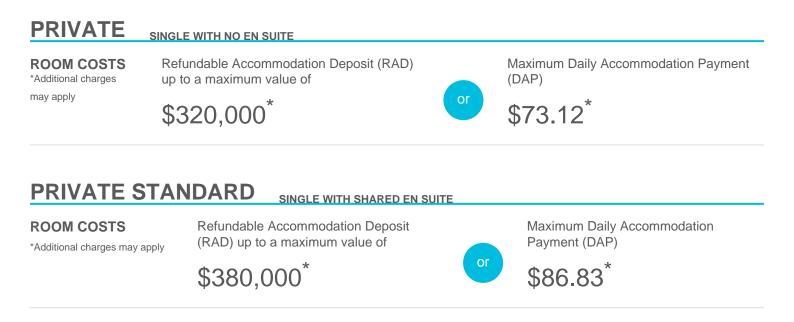

## Accommodation Cost and Payment Guide

This guide should be read in conjunction with the Regis Fees and Charges Guide. The accommodation cost is up to a maximum of the advertised price by room type and is payable via a Refundable Accommodation Deposit (RAD), Daily Accommodation Payment (DAP) or as a combination of both a RAD and DAP.

Note, the DAP is based on a Maximum Permissible Interest Rate (MPIR) that is set by the Australian Government and reviewed quarterly. The MPIR is applied at the rate applicable at date of your agreement and does not change.