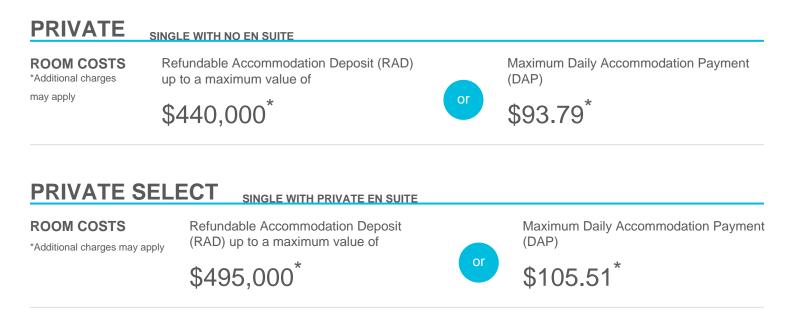

## **Accommodation Cost and Payment Guide**

This guide should be read in conjunction with the Regis Fees and Charges Guide. The accommodation cost is up to a maximum of the advertised price by room type and is payable via a Refundable Accommodation Deposit (RAD), Daily Accommodation Payment (DAP) or as a combination of both a RAD and DAP.

Note, the DAP is based on a Maximum Permissible Interest Rate (MPIR) that is set by the Australian Government and reviewed quarterly. The MPIR is applied at the rate applicable at date of your agreement and does not change.