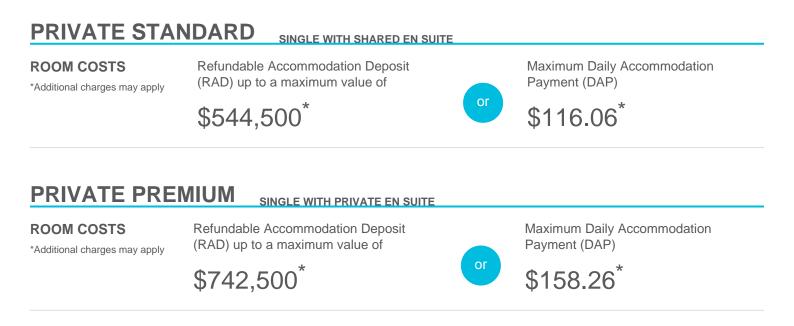

## **Accommodation Cost and Payment Guide**

This guide should be read in conjunction with the Regis Fees and Charges Guide. The accommodation cost is up to a maximum of the advertised price by room type and is payable via a Refundable Accommodation Deposit (RAD), Daily Accommodation Payment (DAP) or as a combination of both a RAD and DAP.

Note, the DAP is based on a Maximum Permissible Interest Rate (MPIR) that is set by the Australian Government and reviewed quarterly. The MPIR is applied at the rate applicable at date of your agreement and does not change.