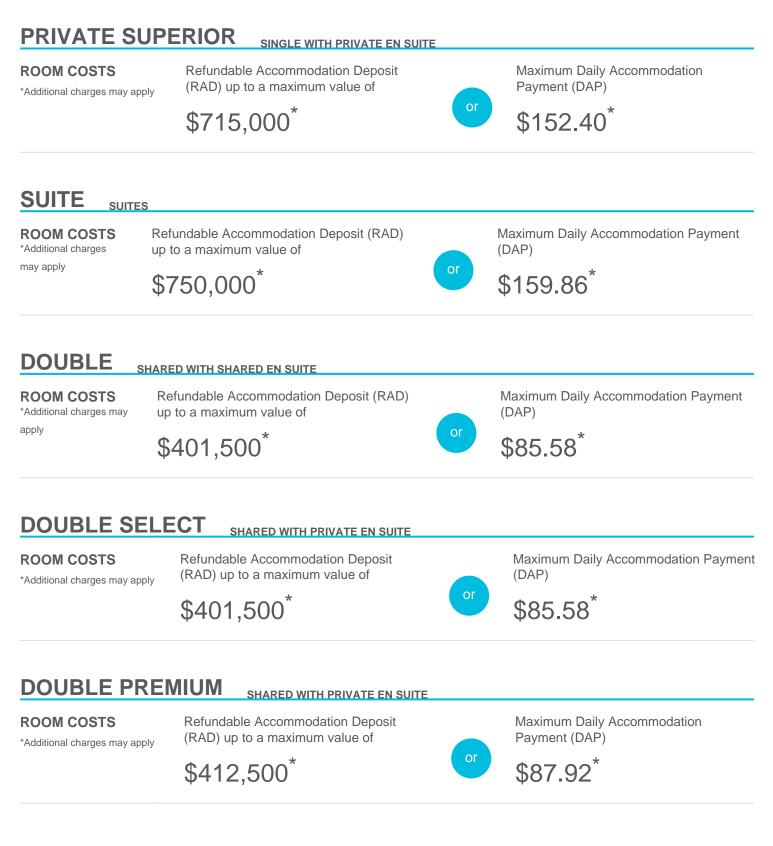

## **Accommodation Cost and Payment Guide**

This guide should be read in conjunction with the Regis Fees and Charges Guide. The accommodation cost is up to a maximum of the advertised price by room type and is payable via a Refundable Accommodation Deposit (RAD), Daily Accommodation Payment (DAP) or as a combination of both a RAD and DAP.

Note, the DAP is based on a Maximum Permissible Interest Rate (MPIR) that is set by the Australian Government and reviewed quarterly. The MPIR is applied at the rate applicable at date of your agreement and does not change.