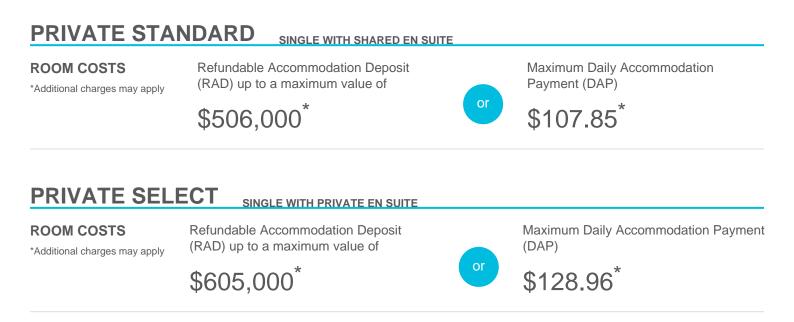

### **Accommodation Cost and Payment Guide**

This guide should be read in conjunction with the Regis Fees and Charges Guide. The accommodation cost is up to a maximum of the advertised price by room type and is payable via a Refundable Accommodation Deposit (RAD), Daily Accommodation Payment (DAP) or as a combination of both a RAD and DAP.

Note, the DAP is based on a Maximum Permissible Interest Rate (MPIR) that is set by the Australian Government and reviewed quarterly. The MPIR is applied at the rate applicable at date of your agreement and does not change.