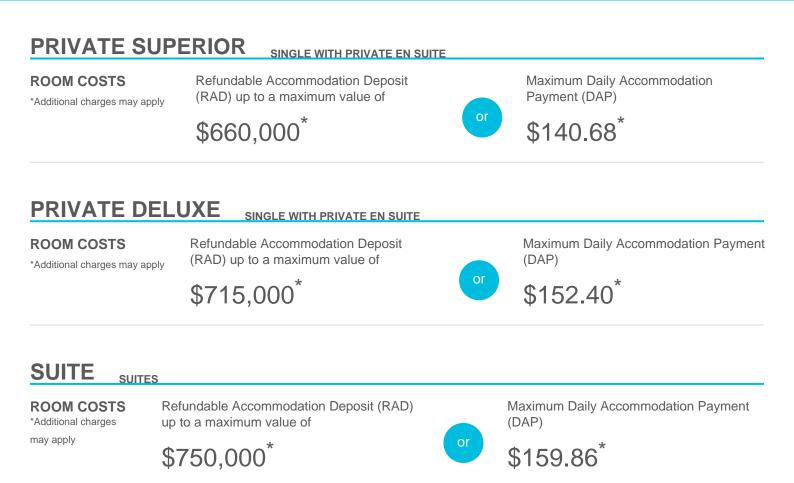

## Accommodation Cost and Payment Guide

This guide should be read in conjunction with the Regis Fees and Charges Guide. The accommodation cost is up to a maximum of the advertised price by room type and is payable via a Refundable Accommodation Deposit (RAD), Daily Accommodation Payment (DAP) or as a combination of both a RAD and DAP.

Note, the DAP is based on a Maximum Permissible Interest Rate (MPIR) that is set by the Australian Government and reviewed quarterly. The MPIR is applied at the rate applicable at date of your agreement and does not change.