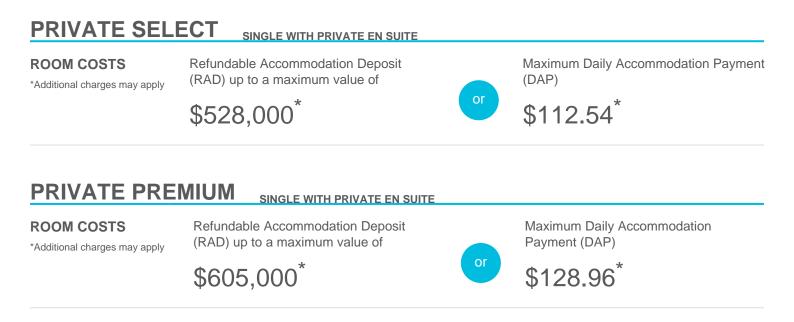

## Accommodation Cost and Payment Guide

This guide should be read in conjunction with the Regis Fees and Charges Guide. The accommodation cost is up to a maximum of the advertised price by room type and is payable via a Refundable Accommodation Deposit (RAD), Daily Accommodation Payment (DAP) or as a combination of both a RAD and DAP.

Note, the DAP is based on a Maximum Permissible Interest Rate (MPIR) that is set by the Australian Government and reviewed quarterly. The MPIR is applied at the rate applicable at date of your agreement and does not change.