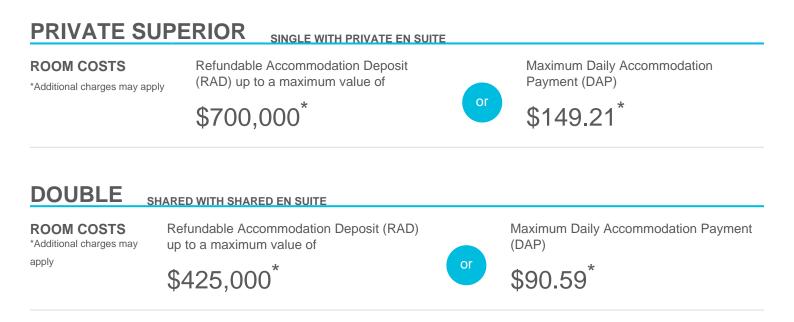

## **Accommodation Cost and Payment Guide**

This guide should be read in conjunction with the Regis Fees and Charges Guide. The accommodation cost is up to a maximum of the advertised price by room type and is payable via a Refundable Accommodation Deposit (RAD), Daily Accommodation Payment (DAP) or as a combination of both a RAD and DAP.

Note, the DAP is based on a Maximum Permissible Interest Rate (MPIR) that is set by the Australian Government and reviewed quarterly. The MPIR is applied at the rate applicable at date of your agreement and does not change.