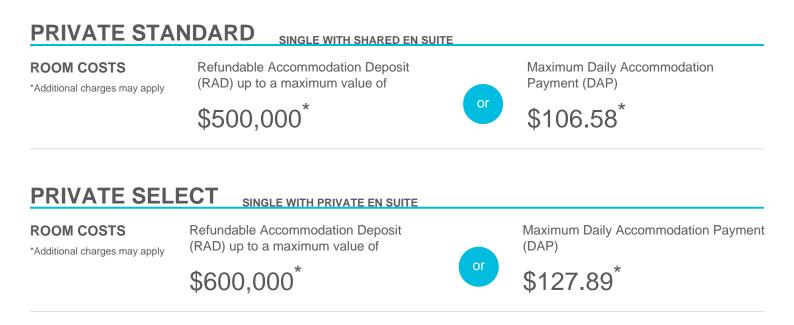

## **Accommodation Cost and Payment Guide**

This guide should be read in conjunction with the Regis Fees and Charges Guide. The accommodation cost is up to a maximum of the advertised price by room type and is payable via a Refundable Accommodation Deposit (RAD), Daily Accommodation Payment (DAP) or as a combination of both a RAD and DAP.

Note, the DAP is based on a Maximum Permissible Interest Rate (MPIR) that is set by the Australian Government and reviewed quarterly. The MPIR is applied at the rate applicable at date of your agreement and does not change.