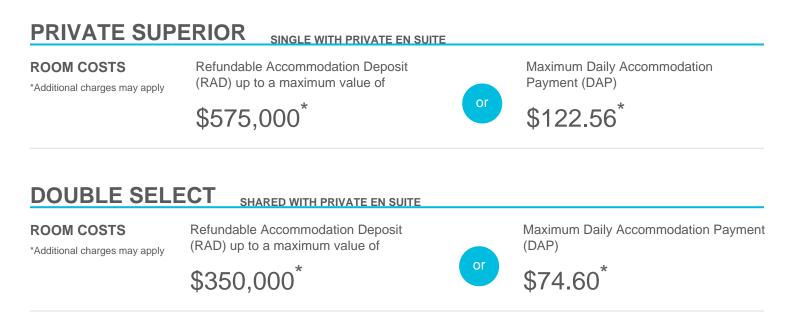

## Accommodation Cost and Payment Guide

This guide should be read in conjunction with the Regis Fees and Charges Guide. The accommodation cost is up to a maximum of the advertised price by room type and is payable via a Refundable Accommodation Deposit (RAD), Daily Accommodation Payment (DAP) or as a combination of both a RAD and DAP.

Note, the DAP is based on a Maximum Permissible Interest Rate (MPIR) that is set by the Australian Government and reviewed quarterly. The MPIR is applied at the rate applicable at date of your agreement and does not change.