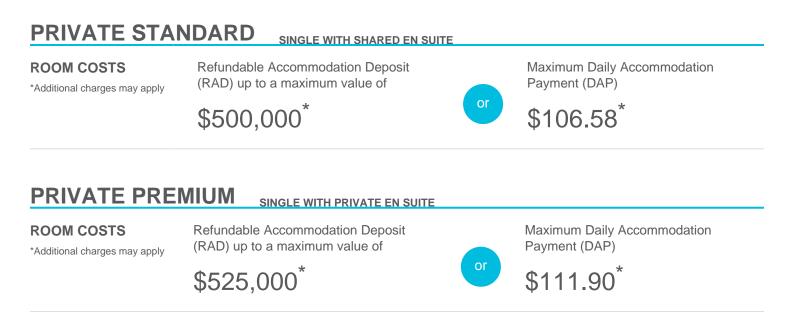

## Accommodation Cost and Payment Guide

This guide should be read in conjunction with the Regis Fees and Charges Guide. The accommodation cost is up to a maximum of the advertised price by room type and is payable via a Refundable Accommodation Deposit (RAD), Daily Accommodation Payment (DAP) or as a combination of both a RAD and DAP.

Note, the DAP is based on a Maximum Permissible Interest Rate (MPIR) that is set by the Australian Government and reviewed quarterly. The MPIR is applied at the rate applicable at date of your agreement and does not change.